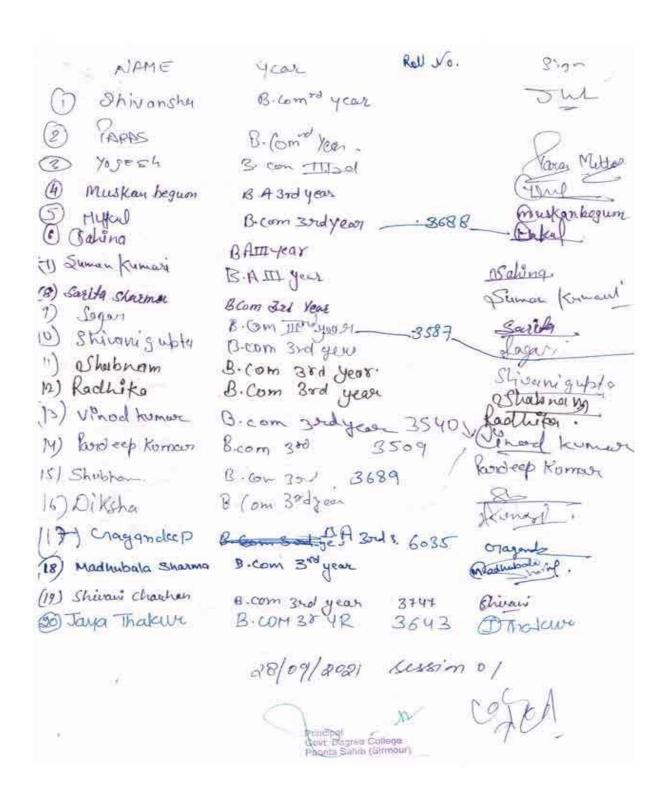

### Certificate Course on Statistical Analysis Using MS Excel and SPSS

| Nome                | (0035 Re | ole NO/Jolans                  | n 1 +2 ·<br>  Signature   -                                                                                                                                                                                                                                                                                                                                                                                                                                                                                                                                                                                                                                                                                                                                                                                                                                                                                                                                                                                                                                                                                                                                                                                                                                                                                                                                                                                                                                                                                                                                                                                                                                                                                                                                                                                                                                                                                                                                                                                                                                                                                                    |
|---------------------|----------|--------------------------------|--------------------------------------------------------------------------------------------------------------------------------------------------------------------------------------------------------------------------------------------------------------------------------------------------------------------------------------------------------------------------------------------------------------------------------------------------------------------------------------------------------------------------------------------------------------------------------------------------------------------------------------------------------------------------------------------------------------------------------------------------------------------------------------------------------------------------------------------------------------------------------------------------------------------------------------------------------------------------------------------------------------------------------------------------------------------------------------------------------------------------------------------------------------------------------------------------------------------------------------------------------------------------------------------------------------------------------------------------------------------------------------------------------------------------------------------------------------------------------------------------------------------------------------------------------------------------------------------------------------------------------------------------------------------------------------------------------------------------------------------------------------------------------------------------------------------------------------------------------------------------------------------------------------------------------------------------------------------------------------------------------------------------------------------------------------------------------------------------------------------------------|
| DJaya Thakwe        | -        | 3 B com3 ad year               | 57                                                                                                                                                                                                                                                                                                                                                                                                                                                                                                                                                                                                                                                                                                                                                                                                                                                                                                                                                                                                                                                                                                                                                                                                                                                                                                                                                                                                                                                                                                                                                                                                                                                                                                                                                                                                                                                                                                                                                                                                                                                                                                                             |
| Lovas Mittel        | 353      | Control Control                | M ()                                                                                                                                                                                                                                                                                                                                                                                                                                                                                                                                                                                                                                                                                                                                                                                                                                                                                                                                                                                                                                                                                                                                                                                                                                                                                                                                                                                                                                                                                                                                                                                                                                                                                                                                                                                                                                                                                                                                                                                                                                                                                                                           |
| 3 Maris Singh       | 3599     |                                | Frank M. J. At . A.                                                                                                                                                                                                                                                                                                                                                                                                                                                                                                                                                                                                                                                                                                                                                                                                                                                                                                                                                                                                                                                                                                                                                                                                                                                                                                                                                                                                                                                                                                                                                                                                                                                                                                                                                                                                                                                                                                                                                                                                                                                                                                            |
| 4) Adidi            | 602.0    | SA 32d Year                    |                                                                                                                                                                                                                                                                                                                                                                                                                                                                                                                                                                                                                                                                                                                                                                                                                                                                                                                                                                                                                                                                                                                                                                                                                                                                                                                                                                                                                                                                                                                                                                                                                                                                                                                                                                                                                                                                                                                                                                                                                                                                                                                                |
| 5) Anjali Kandah    | 6021     |                                | 7 9 9 9 9                                                                                                                                                                                                                                                                                                                                                                                                                                                                                                                                                                                                                                                                                                                                                                                                                                                                                                                                                                                                                                                                                                                                                                                                                                                                                                                                                                                                                                                                                                                                                                                                                                                                                                                                                                                                                                                                                                                                                                                                                                                                                                                      |
| 6) Musham harner    | 3532     | 18                             | * Od                                                                                                                                                                                                                                                                                                                                                                                                                                                                                                                                                                                                                                                                                                                                                                                                                                                                                                                                                                                                                                                                                                                                                                                                                                                                                                                                                                                                                                                                                                                                                                                                                                                                                                                                                                                                                                                                                                                                                                                                                                                                                                                           |
| 1) Shrans Chantean  | 3598     |                                | mycan                                                                                                                                                                                                                                                                                                                                                                                                                                                                                                                                                                                                                                                                                                                                                                                                                                                                                                                                                                                                                                                                                                                                                                                                                                                                                                                                                                                                                                                                                                                                                                                                                                                                                                                                                                                                                                                                                                                                                                                                                                                                                                                          |
| Diksha Komani       | 3531     | 8-com 38d year                 | Likian Y                                                                                                                                                                                                                                                                                                                                                                                                                                                                                                                                                                                                                                                                                                                                                                                                                                                                                                                                                                                                                                                                                                                                                                                                                                                                                                                                                                                                                                                                                                                                                                                                                                                                                                                                                                                                                                                                                                                                                                                                                                                                                                                       |
| D Radhika           | 3536     | B. com 3 dyew                  | Paris de Vancara                                                                                                                                                                                                                                                                                                                                                                                                                                                                                                                                                                                                                                                                                                                                                                                                                                                                                                                                                                                                                                                                                                                                                                                                                                                                                                                                                                                                                                                                                                                                                                                                                                                                                                                                                                                                                                                                                                                                                                                                                                                                                                               |
| 11) Anshika Pundis  | 6.36     | B. A Bady                      |                                                                                                                                                                                                                                                                                                                                                                                                                                                                                                                                                                                                                                                                                                                                                                                                                                                                                                                                                                                                                                                                                                                                                                                                                                                                                                                                                                                                                                                                                                                                                                                                                                                                                                                                                                                                                                                                                                                                                                                                                                                                                                                                |
| 12. Sunaina -       | 6033     |                                | yer - Sunaina                                                                                                                                                                                                                                                                                                                                                                                                                                                                                                                                                                                                                                                                                                                                                                                                                                                                                                                                                                                                                                                                                                                                                                                                                                                                                                                                                                                                                                                                                                                                                                                                                                                                                                                                                                                                                                                                                                                                                                                                                                                                                                                  |
| 13 ishabkam         | 3609     | B com 3rd yea                  |                                                                                                                                                                                                                                                                                                                                                                                                                                                                                                                                                                                                                                                                                                                                                                                                                                                                                                                                                                                                                                                                                                                                                                                                                                                                                                                                                                                                                                                                                                                                                                                                                                                                                                                                                                                                                                                                                                                                                                                                                                                                                                                                |
| a hogerr            | 3737     | Brown 3 ml yes                 |                                                                                                                                                                                                                                                                                                                                                                                                                                                                                                                                                                                                                                                                                                                                                                                                                                                                                                                                                                                                                                                                                                                                                                                                                                                                                                                                                                                                                                                                                                                                                                                                                                                                                                                                                                                                                                                                                                                                                                                                                                                                                                                                |
| 15 Shivani chauban  | 3 1 4 1  | B. Com 3 and year              | and the second s |
| 16 Madhubala Sharma | 3779     |                                |                                                                                                                                                                                                                                                                                                                                                                                                                                                                                                                                                                                                                                                                                                                                                                                                                                                                                                                                                                                                                                                                                                                                                                                                                                                                                                                                                                                                                                                                                                                                                                                                                                                                                                                                                                                                                                                                                                                                                                                                                                                                                                                                |
| 7 Saga-1            | 3587     | B. Com 3rd year                | 1 Same                                                                                                                                                                                                                                                                                                                                                                                                                                                                                                                                                                                                                                                                                                                                                                                                                                                                                                                                                                                                                                                                                                                                                                                                                                                                                                                                                                                                                                                                                                                                                                                                                                                                                                                                                                                                                                                                                                                                                                                                                                                                                                                         |
| 8. Vinod kumase     | 3540     | 8. com 3 relyeas               | 2 Olhod                                                                                                                                                                                                                                                                                                                                                                                                                                                                                                                                                                                                                                                                                                                                                                                                                                                                                                                                                                                                                                                                                                                                                                                                                                                                                                                                                                                                                                                                                                                                                                                                                                                                                                                                                                                                                                                                                                                                                                                                                                                                                                                        |
| 4) Surray Phan      | 3672     | Brom Bad yes                   | 0. X                                                                                                                                                                                                                                                                                                                                                                                                                                                                                                                                                                                                                                                                                                                                                                                                                                                                                                                                                                                                                                                                                                                                                                                                                                                                                                                                                                                                                                                                                                                                                                                                                                                                                                                                                                                                                                                                                                                                                                                                                                                                                                                           |
| b- Gragandeep Smah  | 6035     | B.A 350 Year                   |                                                                                                                                                                                                                                                                                                                                                                                                                                                                                                                                                                                                                                                                                                                                                                                                                                                                                                                                                                                                                                                                                                                                                                                                                                                                                                                                                                                                                                                                                                                                                                                                                                                                                                                                                                                                                                                                                                                                                                                                                                                                                                                                |
| 21. Supar Kumari    | 6027     | BAZHYENL                       | Crageridad Silver                                                                                                                                                                                                                                                                                                                                                                                                                                                                                                                                                                                                                                                                                                                                                                                                                                                                                                                                                                                                                                                                                                                                                                                                                                                                                                                                                                                                                                                                                                                                                                                                                                                                                                                                                                                                                                                                                                                                                                                                                                                                                                              |
| CED HILL            | 6026     | BA Endyear                     | June                                                                                                                                                                                                                                                                                                                                                                                                                                                                                                                                                                                                                                                                                                                                                                                                                                                                                                                                                                                                                                                                                                                                                                                                                                                                                                                                                                                                                                                                                                                                                                                                                                                                                                                                                                                                                                                                                                                                                                                                                                                                                                                           |
| 28 Muskan begum     | 6007     |                                | Balana_                                                                                                                                                                                                                                                                                                                                                                                                                                                                                                                                                                                                                                                                                                                                                                                                                                                                                                                                                                                                                                                                                                                                                                                                                                                                                                                                                                                                                                                                                                                                                                                                                                                                                                                                                                                                                                                                                                                                                                                                                                                                                                                        |
| 4 Shivans hy        | 7835     | Bf 3rd year<br>B. Com 3rd year | Muskau pomosal                                                                                                                                                                                                                                                                                                                                                                                                                                                                                                                                                                                                                                                                                                                                                                                                                                                                                                                                                                                                                                                                                                                                                                                                                                                                                                                                                                                                                                                                                                                                                                                                                                                                                                                                                                                                                                                                                                                                                                                                                                                                                                                 |
| 5 Mukul             | 3688     |                                |                                                                                                                                                                                                                                                                                                                                                                                                                                                                                                                                                                                                                                                                                                                                                                                                                                                                                                                                                                                                                                                                                                                                                                                                                                                                                                                                                                                                                                                                                                                                                                                                                                                                                                                                                                                                                                                                                                                                                                                                                                                                                                                                |
| 5) Shivani Grupto   | 3539     | B.com sudyes                   | 402                                                                                                                                                                                                                                                                                                                                                                                                                                                                                                                                                                                                                                                                                                                                                                                                                                                                                                                                                                                                                                                                                                                                                                                                                                                                                                                                                                                                                                                                                                                                                                                                                                                                                                                                                                                                                                                                                                                                                                                                                                                                                                                            |
| 28) SARITA SHARMA   | 3718     | B.com 3x1                      | Year mane                                                                                                                                                                                                                                                                                                                                                                                                                                                                                                                                                                                                                                                                                                                                                                                                                                                                                                                                                                                                                                                                                                                                                                                                                                                                                                                                                                                                                                                                                                                                                                                                                                                                                                                                                                                                                                                                                                                                                                                                                                                                                                                      |
| 10                  | 0 5 1    | B. Com 3rd Ye                  | as solla                                                                                                                                                                                                                                                                                                                                                                                                                                                                                                                                                                                                                                                                                                                                                                                                                                                                                                                                                                                                                                                                                                                                                                                                                                                                                                                                                                                                                                                                                                                                                                                                                                                                                                                                                                                                                                                                                                                                                                                                                                                                                                                       |