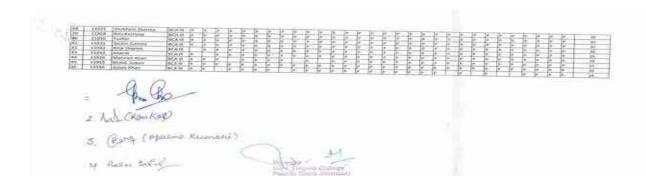

|                                                                | 24/09/2021<br>Session 1 - Resea | with funci        | w.            |
|----------------------------------------------------------------|---------------------------------|-------------------|---------------|
| Sr Name of Starter                                             | ets class                       | Roll Mes -        | signature     |
| 1 MUSKAN SHAR                                                  | ma Bromm3year                   | 3532              | misfear       |
| 2 Shinami Chan                                                 | how B comm 3 year               | 3598              | Laur          |
| 3 Mansi Bingh                                                  | V                               | 3599              | Manst         |
| 4 Easas mittal                                                 | B-Com 3year                     | 3538              | ara mitter    |
| 5- Jaya Tralcust<br>6) Diasha Kumari                           | B. COM 348<br>B. Com 34 year    | 3643<br>3531      | Thatwe        |
| 7) Saelta Sharma                                               | Beam Zed Year                   | 3718              | Salle         |
| 3) of hubram                                                   | Bcom. 3rd year                  | 3609              | & habroin     |
| 9) Shivani gupta                                               | B: com 3rd years                | 3229              | Shivani gupta |
| (o) Aditi                                                      | B.A 3rd Year                    | 6020              | Aduti         |
| 11] sunaina.                                                   | B. A 3rd year                   | 6033              | Sunaina_      |
| 12] Anshika Pundin                                             | B.A Sad year                    | 6.36              | Anshika       |
| 13) Madhubala Sharin                                           | na B. com 34d year              | 3779              | Washing .     |
| 14) Shivani Chawhan                                            | B. com zrdyear                  | 3747              | Privar        |
| (16) 8 Kranshy                                                 | B. com Tad wear                 | 7 7 7 E           | Den M         |
|                                                                | B. Com Brd year                 | 3687              | John 1        |
| 179 Sagar                                                      | 8. 6cm 300 years                | 3387              | fray 131      |
| 18) Raellika                                                   | B. Com 3rd years                | 3536              | Raction       |
| 9 Suball Phan                                                  | B. Com 3 ad year                | 3672              | Enhall than   |
| Entropinod koman                                               | B. com sockyave                 | 3540              | Phoelku mar   |
| \$ (9) Shubbon.<br>\$ (99) Gagares of singh<br>93) Mykul Kuman | B. Com 3 and year.              | 3689              | Shuter Single |
| (24) Muskan begum                                              | B. Com sold year                | 3688              | - Orbot       |
| (26) Sahina                                                    | B.A 3rd year                    | 6020              | Mustran begum |
| 27 Poulya                                                      | BA 320 Years                    | 026 Patenta Sanit | Selding       |
| 28) Parideep Koman                                             | Acom and umn                    | 509               | ladon Koman   |